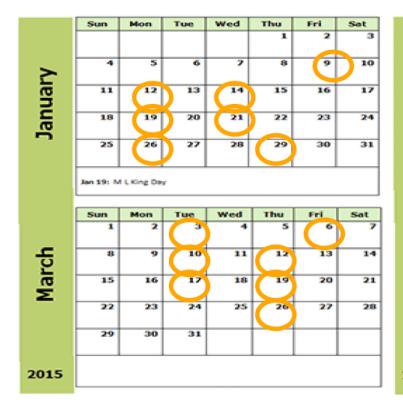

### Mapping Visits by Activity

| Sun                     | Mon                          | Tue                                                                  | Wed                                                                                           | Thu                                                                                                                   | Fri                                                                                                                                                                      | Sat                                                                                                                                                                            |
|-------------------------|------------------------------|----------------------------------------------------------------------|-----------------------------------------------------------------------------------------------|-----------------------------------------------------------------------------------------------------------------------|--------------------------------------------------------------------------------------------------------------------------------------------------------------------------|--------------------------------------------------------------------------------------------------------------------------------------------------------------------------------|
| 1                       | 2                            | 3                                                                    | 1                                                                                             | 5                                                                                                                     | 6                                                                                                                                                                        | 7                                                                                                                                                                              |
| 8                       | 9                            | 10                                                                   | 11                                                                                            | 12                                                                                                                    | 13                                                                                                                                                                       | 14                                                                                                                                                                             |
| 15                      | 16                           | 17                                                                   | 18                                                                                            | 19                                                                                                                    | 20                                                                                                                                                                       | 21                                                                                                                                                                             |
| 22                      | 23                           | 24                                                                   | 25                                                                                            |                                                                                                                       | 27                                                                                                                                                                       | 28                                                                                                                                                                             |
|                         |                              |                                                                      |                                                                                               |                                                                                                                       |                                                                                                                                                                          |                                                                                                                                                                                |
| Feb 16: Presidents' Day |                              |                                                                      |                                                                                               |                                                                                                                       |                                                                                                                                                                          |                                                                                                                                                                                |
|                         |                              |                                                                      |                                                                                               |                                                                                                                       |                                                                                                                                                                          |                                                                                                                                                                                |
| Sun                     | Mon                          | Tue                                                                  |                                                                                               |                                                                                                                       |                                                                                                                                                                          | Sat                                                                                                                                                                            |
|                         |                              |                                                                      | 1                                                                                             | 2                                                                                                                     | 3                                                                                                                                                                        | 1                                                                                                                                                                              |
| 5                       | 6                            | 7                                                                    | 8                                                                                             | 9                                                                                                                     | 10                                                                                                                                                                       | 11                                                                                                                                                                             |
| 12                      | 13                           | 14                                                                   | 15                                                                                            | 16                                                                                                                    | 17                                                                                                                                                                       | 18                                                                                                                                                                             |
| 19                      | 20                           | 21                                                                   | 22                                                                                            | 23                                                                                                                    | 24                                                                                                                                                                       | 25                                                                                                                                                                             |
| 26                      | 27                           | 28                                                                   | 29                                                                                            | 30                                                                                                                    |                                                                                                                                                                          |                                                                                                                                                                                |
|                         |                              |                                                                      |                                                                                               |                                                                                                                       |                                                                                                                                                                          |                                                                                                                                                                                |
|                         | 1 8 15 22 Feb 16: Pr 5 12 19 | 1 2 8 9 15 16 22 23  Feb 16: Presidents' 0  Sun Mon  5 6 12 13 19 20 | 1 2 3 8 9 10 15 16 17 22 23 24  Feb 16: Presidents' Day  Sun Mon Tue  5 6 7 12 13 14 19 20 21 | 1 2 3 4 8 9 10 11 15 16 17 18 22 23 24 25  Feb 16: Presidents' Day  Sun Mon Tue Wed 1 5 6 7 8 12 13 14 15 19 20 21 22 | 1 2 3 4 5 8 9 10 11 12 15 16 17 18 19 22 23 24 25 25  Feb 16: Presidents' Day    Sun   Mon   Tue   Wed   Thu     1 2     5 6 7 8 9     12 13 14 15 16     19 20 21 22 23 | 1 2 3 4 5 6  8 9 10 11 12 13  15 16 17 18 19 20  22 23 24 25 20 27  Feb 16: Presidents' Day  Sun Mon Tue Wed Thu Fri 1 2 3  5 6 7 8 9 10  12 13 14 15 16 17  19 20 21 22 23 24 |