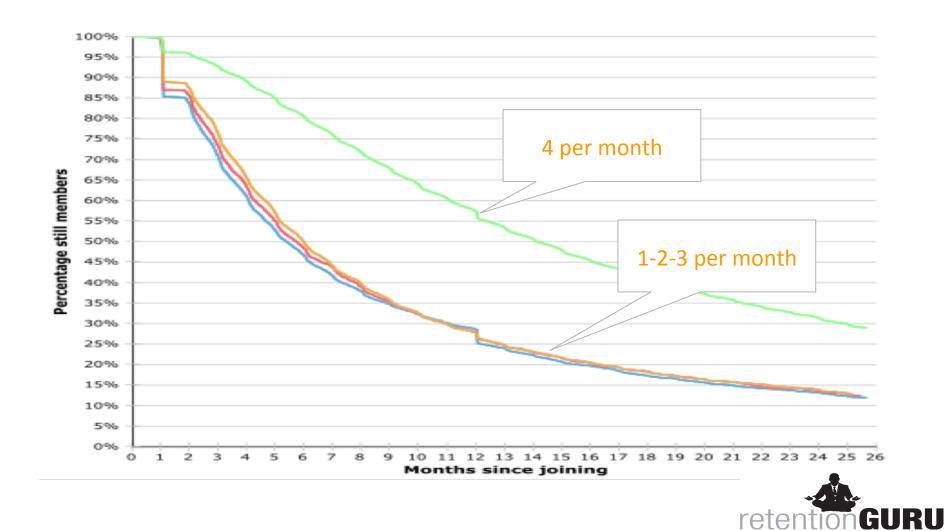

### The 4 Visits a Month Formula

Making at least 4 visits per month reduces the risk of membership cancellation by

29%.

### The 4 Visits a Month Formula

Members who achieve at least 4 visits per month remain an average of 13 weeks longer than those who visit less frequently.