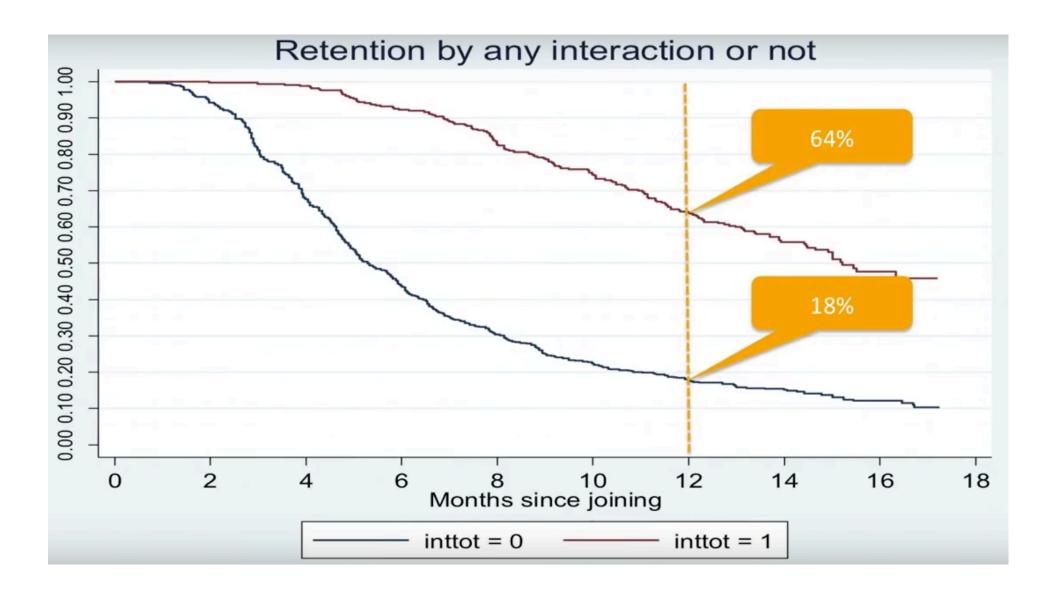

# INTERACTIONS INTERACTIONS INTERACTIONS

### The Value of Interactions

If staff always spoke to all members, it's estimated that 44% of cancellations would be avoided.

### Interaction Effect

| 1<br>Interaction         | <b>2-3</b> Interactions         | <b>4+</b> Interactions      |
|--------------------------|---------------------------------|-----------------------------|
| 20% more likely to visit | <b>50%</b> more likely to visit | 80%<br>more likely to visit |

The probability of making a visit next month if fitness staff talk to you during a visit this month.